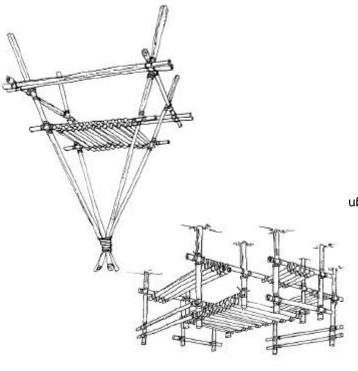

| Points:            | up to 75 points                                                                 |
|--------------------|---------------------------------------------------------------------------------|
| Equipment:         | 3 main poles<br>3 smaller poles<br>decking material<br>at least 8 lashing ropes |
| Time rating:       | medium                                                                          |
| Difficulty rating: | medium                                                                          |
| Notes:             | must be sturdy and safe<br>enough to place a hot meal<br>on                     |

## Pioneering Challenge

| 500 | <br>те |    | Ρ |
|-----|--------|----|---|
|     |        | Ρ. |   |

| Pioneering Challenge | Ľ | 51 | 0 | כ | 5 |
|----------------------|---|----|---|---|---|
|                      |   |    |   |   |   |

no fis of dguone

pnol of muibem

:sətoN

:pnitsr emiT

must be sturdy and safe

Project: Camp Tablé Points: up to 200 points Equipment: various depending on design

Difficulty rating: medium to hard