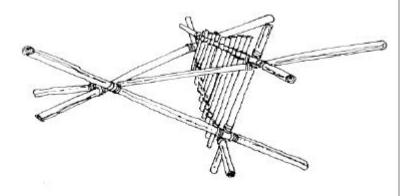

| Points:            | up to 75 points                                                                 |
|--------------------|---------------------------------------------------------------------------------|
| Equipment:         | 3 main poles<br>3 smaller poles<br>decking material<br>at least 8 lashing ropes |
| Time rating:       | medium                                                                          |
| Difficulty rating: | medium                                                                          |
| Notes:             | must be sturdy and safe<br>enough to place a hot meal<br>on                     |

## Pioneering Challenge

| 500 | <br>те |    | Ρ |
|-----|--------|----|---|
|     |        | Ρ. |   |

| Pioneering Challenge | Ľ | 51 | 0 | כ | 5 |
|----------------------|---|----|---|---|---|
|                      |   |    |   |   |   |

no fis of dguone

pnol of muibem

:sətoN

:pnitsr emiT

must be sturdy and safe

Project: Camp Tablé Points: up to 200 points Equipment: various depending on design

Difficulty rating: medium to hard