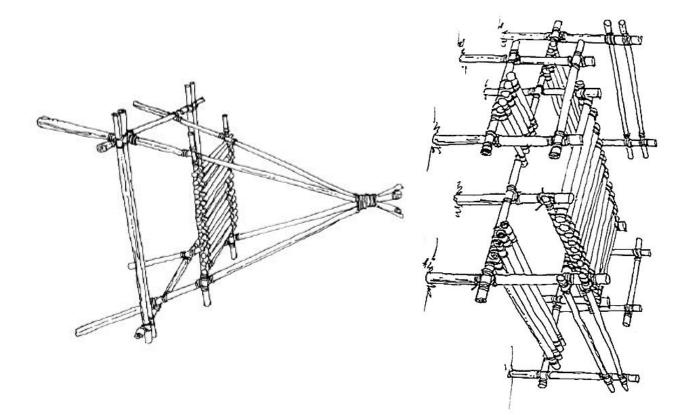

| Points:            | up to 75 points                                                                 |
|--------------------|---------------------------------------------------------------------------------|
| Equipment:         | 3 main poles<br>3 smaller poles<br>decking material<br>at least 8 lashing ropes |
| Time rating:       | medium                                                                          |
| Difficulty rating: | medium                                                                          |
| Notes:             | must be sturdy and safe<br>enough to place a hot meal<br>on                     |

## Pioneering Challenge

| 500 | <br>те |    | Ρ |
|-----|--------|----|---|
|     |        | Ρ. |   |

| Pioneering Challenge | Ľ | 51 | 0 | כ | 5 |
|----------------------|---|----|---|---|---|
|                      |   |    |   |   |   |

no fis of dguone

pnol of muibem

:sətoN

:pnitsr emiT

must be sturdy and safe

Project: Camp Tablé Points: up to 200 points Equipment: various depending on design

Difficulty rating: medium to hard