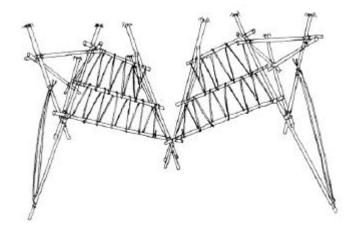

various depending on design

:tnemqiup3

up to 1500 points

Points:

Gateway

Decorative

Project:

## Pioneering Challenge

Project:

Raising Gateway

Points:

up to 1500 points

**Equipment:** 

various depending on design

Time rating: