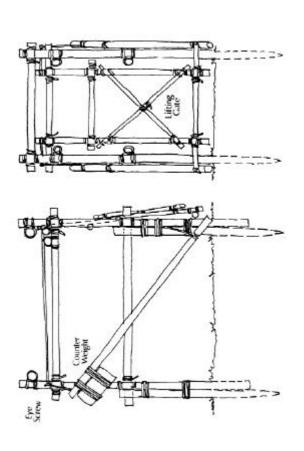

## Pioneering Challenge

Project:

Raising Gateway

Points:

up to 1500 points

**Equipment:** 

various depending on design

Time rating:

long

Difficulty rating: hard

Notes:

points can be gained for the

ingenuity of the lifting

mechanism

this project requires a huge input in time and a great deal of teamwork