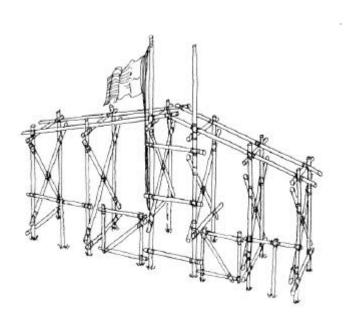

various depending on design

:tnemqiup3

up to 1500 points

Points:

Gateway

Decorative

Project:

## Pioneering Challenge

Project:

Raising Gateway

Points:

up to 1500 points

**Equipment:** 

various depending on design

Time rating: