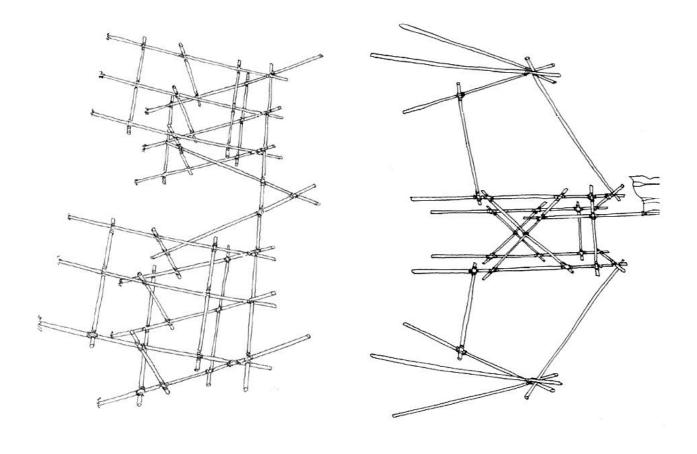

long

Difficulty rating: hard

Notes:

points can be gained for the

ingenuity of the lifting

mechanism

this project requires a huge input in time and a great deal of teamwork