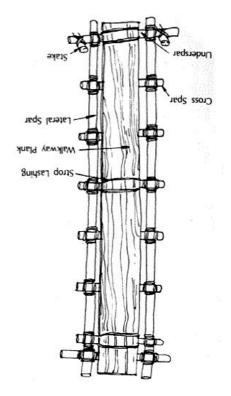

great deal of teamwork huge input in time and a this project requires a weight of a person safely pridge should take the

trestle should be secure

Difficulty rating: medium to hard

**Buo**l Time rating:

Notes:

blanks :tnemqiup3

stnioq 0001 ot qu Points:

Trestle Bridge Project: