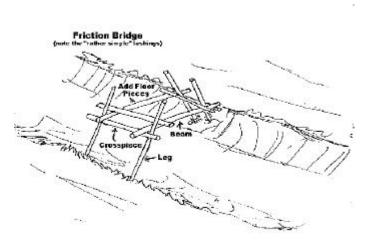

## Pioneering Challenge

**Project:** 

Friction Bridge

Points:

up to 500 points

**Equipment:** 

rough spars (no ropes!)

Time rating:

medium to long

Difficulty rating: hard

Notes:

the bridge must stand safely and should not be used until

tested

care must be taken during

construction

this project requires a huge input in time and a great deal of teamwork