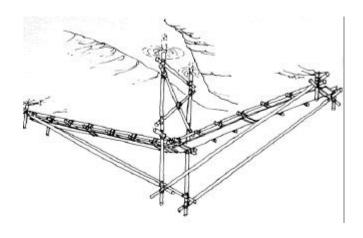

great deal of teamwork huge input in time and a this project requires a weight of a person safely pridge should take the

trestle should be secure

Difficulty rating: medium to hard

**Buo**l Time rating:

Notes:

blanks :tnemqiup3

stnioq 0001 ot qu Points:

Trestle Bridge Project: