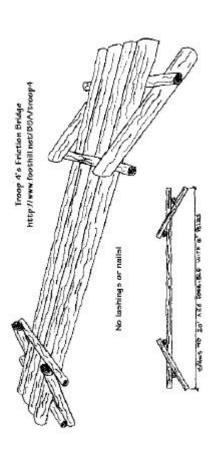

## Pioneering Challenge

**Project:** 

Friction Bridge

Points:

up to 500 points

**Equipment:** 

rough spars (no ropes!)

Time rating:

medium to long

Difficulty rating: hard

Notes:

the bridge must stand safely and should not be used until

tested

care must be taken during

construction

this project requires a huge input in time and a great deal of teamwork