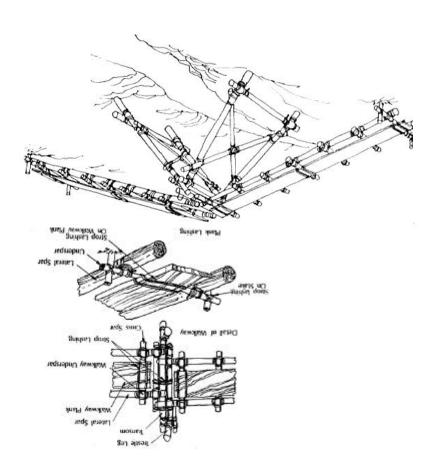

great deal of teamwork huge input in time and a this project requires a weight of a person safely pridge should take the

trestle should be secure

Difficulty rating: medium to hard

**Buo**l Time rating:

Notes:

blanks :tnemqiup3

stnioq 0001 ot qu Points:

Trestle Bridge Project: