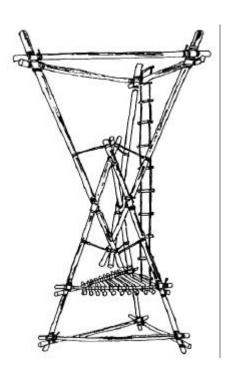

Notes: tower should take the weight

of a person safely and be

stable

this project requires a huge input in time and a great deal of teamwork

Includes 3 straight supports that hold the ladder and provide extra bracing. You may or may not need these. AS BUILT, this tower held 4 2001b. adults at one time!