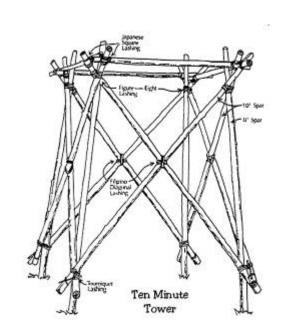

Notes: tower should take the weight

of a person safely and be

stable

this project requires a huge input in time and a great deal of teamwork

Includes 3 straight supports that hold the ladder and provide extra bracing. You may or may not need these. AS BUILT, this tower held 4 2001b. adults at one time!