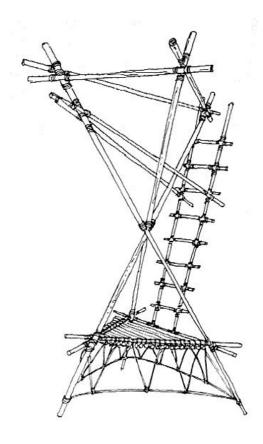

Notes: tower should take the weight

of a person safely and be

stable

this project requires a huge input in time and a great deal of teamwork

Includes 3 straight supports that hold the ladder and provide extra bracing. You may or may not need these. AS BUILT, this tower held 4 2001b. adults at one time!