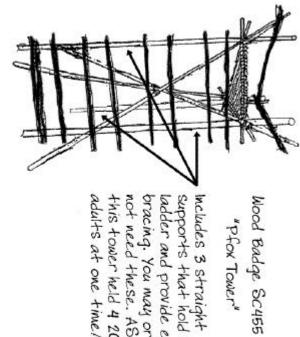

Notes: tower should take the weight

of a person safely and be

stable

this project requires a huge input in time and a great deal of teamwork

Includes 3 straight supports that hold the ladder and provide extra bracing. You may or may not need these. AS BUILT, this tower held 4 2001b. adults at one time!

"Pfox Tower"