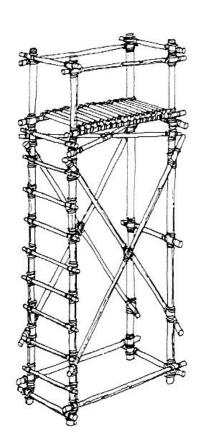

Notes: tower should take the weight

of a person safely and be

stable

this project requires a huge input in time and a great deal of teamwork

Includes 3 straight supports that hold the ladder and provide extra bracing. You may or may not need these. AS BUILT, this tower held 4 2001b. adults at one time!

"Pfox Tower"