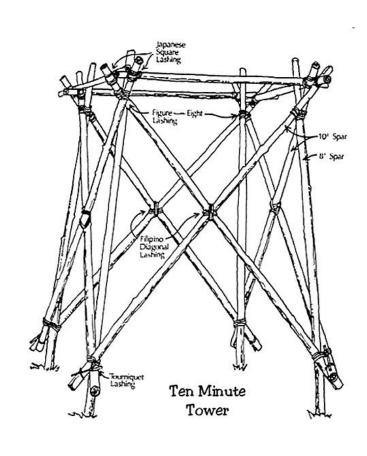

> up to 1500 points Points:

Tripod Tower Project:

Pioneering Challenge

Simple Tower **Project:** 

Points: up to 1500 points

**Equipment:** various depending on design

Time rating: long

Difficulty rating: hard